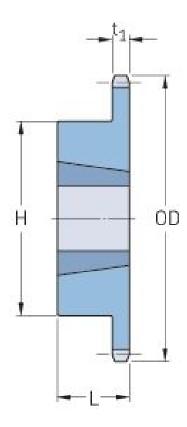

## PHS 60-1TB30

| Pitch P (in)   | 0.75 |
|----------------|------|
| No. of teeth   | 30   |
| Diameter (in)  | 7.59 |
| Min. bore (in) | 0.75 |
| Max. bore (in) | 2    |
| Hub H (in)     | 3.56 |
| Hub L (in)     | 1.25 |
| Weight (lbs)   | 6.9  |
| Bushing no.    | 2012 |