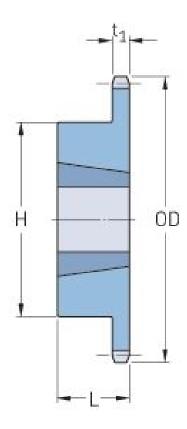

## PHS 60-1TB27

| Pitch P (in)   | 0.75 |
|----------------|------|
| No. of teeth   | 27   |
| Diameter (in)  | 6.87 |
| Min. bore (in) | 0.75 |
| Max. bore (in) | 2    |
| Hub H (in)     | 3.56 |
| Hub L (in)     | 1.25 |
| Weight (lbs)   | 5.9  |
| Bushing no.    | 2012 |