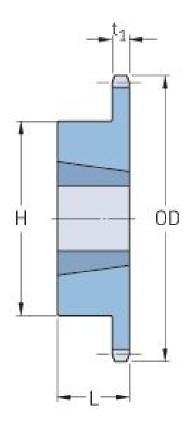

## PHS 60-1TB25

| Pitch P (in)   | 0.75 |
|----------------|------|
| No. of teeth   | 25   |
| Diameter (in)  | 6.39 |
| Min. bore (in) | 0.75 |
| Max. bore (in) | 2    |
| Hub H (in)     | 3.56 |
| Hub L (in)     | 1.25 |
| Weight (lbs)   | 5.4  |
| Bushing no.    | 2012 |