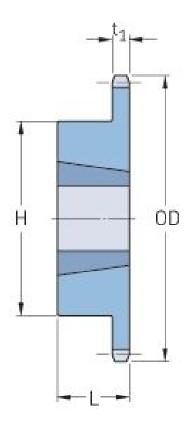

## PHS 60-1TB24

| Pitch P (in)   | 0.75 |
|----------------|------|
| No. of teeth   | 24   |
| Diameter (in)  | 6.15 |
| Min. bore (in) | 0.75 |
| Max. bore (in) | 2    |
| Hub H (in)     | 3.56 |
| Hub L (in)     | 1.25 |
| Weight (lbs)   | 5.1  |
| Bushing no.    | 2012 |