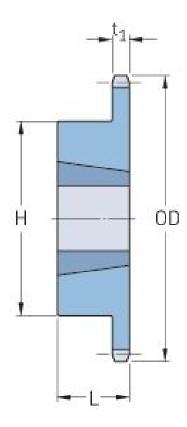

## PHS 50-1TB48

| Pitch P (in)   | 0.63 |
|----------------|------|
| No. of teeth   | 48   |
| Diameter (in)  | 9.91 |
| Min. bore (in) | 0.75 |
| Max. bore (in) | 2    |
| Hub H (in)     | 3.56 |
| Hub L (in)     | 1.25 |
| Weight (lbs)   | 9    |
| Bushing no.    | 2012 |