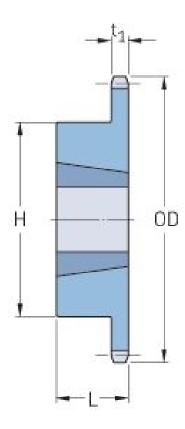

## PHS 50-1TB45

| Pitch P (in)   | 0.63 |
|----------------|------|
| No. of teeth   | 45   |
| Diameter (in)  | 9.31 |
| Min. bore (in) | 0.75 |
| Max. bore (in) | 2    |
| Hub H (in)     | 3.56 |
| Hub L (in)     | 1.25 |
| Weight (lbs)   | 8.2  |
| Bushing no.    | 2012 |