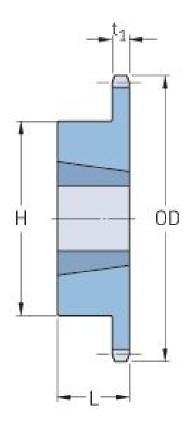

## PHS 50-1TB27

| Pitch P (in)   | 0.63 |
|----------------|------|
| No. of teeth   | 27   |
| Diameter (in)  | 5.72 |
| Min. bore (in) | 0.75 |
| Max. bore (in) | 2    |
| Hub H (in)     | 3.56 |
| Hub L (in)     | 1.25 |
| Weight (lbs)   | 4.3  |
| Bushing no.    | 2012 |