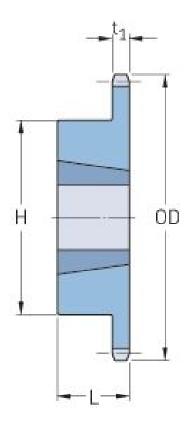

## PHS 50-1TB26

| Pitch P (in)   | 0.63 |
|----------------|------|
| No. of teeth   | 26   |
| Diameter (in)  | 5.52 |
| Min. bore (in) | 0.75 |
| Max. bore (in) | 2    |
| Hub H (in)     | 3.56 |
| Hub L (in)     | 1.25 |
| Weight (lbs)   | 4.2  |
| Bushing no.    | 2012 |