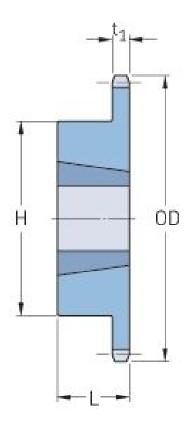

## PHS 50-1TB17

| Pitch P (in)   | 0.63 |
|----------------|------|
| No. of teeth   | 17   |
| Diameter (in)  | 3.72 |
| Min. bore (in) | 0.5  |
| Max. bore (in) | 1.63 |
| Hub H (in)     | 2.78 |
| Hub L (in)     | 1    |
| Weight (lbs)   | 1.7  |
| Bushing no.    | 1610 |