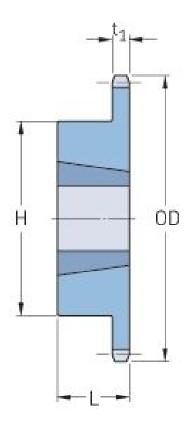

## PHS 40-1TB84

| Pitch P (in)   | 0.5   |
|----------------|-------|
| No. of teeth   | 84    |
| Diameter (in)  | 13.66 |
| Min. bore (in) | 0.75  |
| Max. bore (in) | 2     |
| Hub H (in)     | 3.56  |
| Hub L (in)     | 1.25  |
| Weight (lbs)   | 13    |
| Bushing no.    | 2012  |