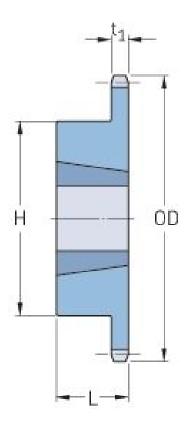

## PHS 40-1TB80

| Pitch P (in)   | 0.5   |
|----------------|-------|
| No. of teeth   | 80    |
| Diameter (in)  | 13.03 |
| Min. bore (in) | 0.75  |
| Max. bore (in) | 2     |
| Hub H (in)     | 3.56  |
| Hub L (in)     | 1.25  |
| Weight (lbs)   | 12.5  |
| Bushing no.    | 2012  |