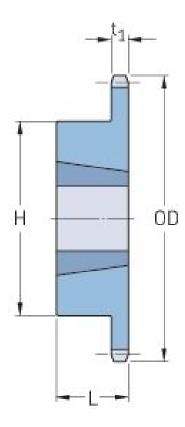

## PHS 40-1TB70

| Pitch P (in)   | 0.5   |
|----------------|-------|
| No. of teeth   | 70    |
| Diameter (in)  | 11.43 |
| Min. bore (in) | 0.75  |
| Max. bore (in) | 2     |
| Hub H (in)     | 3.56  |
| Hub L (in)     | 1.25  |
| Weight (lbs)   | 9.9   |
| Bushing no.    | 2012  |