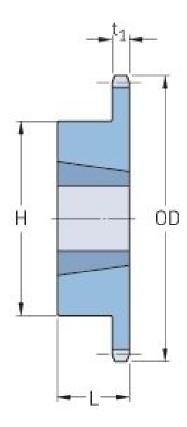

## PHS 40-1TB60

| Pitch P (in)   | 0.5  |
|----------------|------|
| No. of teeth   | 60   |
| Diameter (in)  | 9.84 |
| Min. bore (in) | 0.5  |
| Max. bore (in) | 1.63 |
| Hub H (in)     | 3    |
| Hub L (in)     | 1    |
| Weight (lbs)   | 6.9  |
| Bushing no.    | 1610 |