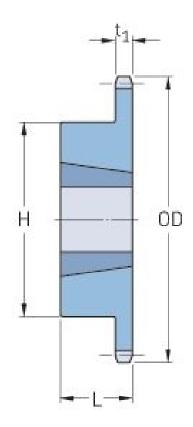

## PHS 40-1TB42

| Pitch P (in)   | 0.5  |
|----------------|------|
| No. of teeth   | 42   |
| Diameter (in)  | 6.97 |
| Min. bore (in) | 0.5  |
| Max. bore (in) | 1.63 |
| Hub H (in)     | 3    |
| Hub L (in)     | 1    |
| Weight (lbs)   | 3.8  |
| Bushing no.    | 1610 |