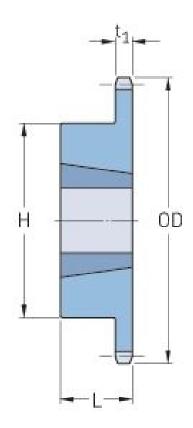

## PHS 40-1TB40

| Pitch P (in)   | 0.5  |
|----------------|------|
| No. of teeth   | 40   |
| Diameter (in)  | 6.65 |
| Min. bore (in) | 0.5  |
| Max. bore (in) | 1.63 |
| Hub H (in)     | 3    |
| Hub L (in)     | 1    |
| Weight (lbs)   | 3.7  |
| Bushing no.    | 1610 |