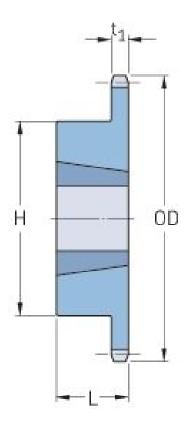

## PHS 41-1TB72

| Pitch P (in)   | 0.5   |
|----------------|-------|
| No. of teeth   | 72    |
| Diameter (in)  | 11.75 |
| Min. bore (in) | 0.5   |
| Max. bore (in) | 1.63  |
| Hub H (in)     | 3     |
| Hub L (in)     | 1     |
| Weight (lbs)   | 9.1   |
| Bushing no.    | 1610  |