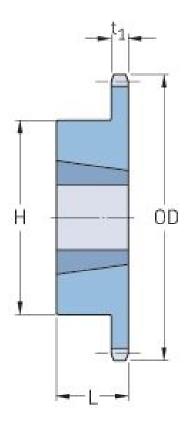

## PHS 41-1TB54

| Pitch P (in)   | 0.5  |
|----------------|------|
| No. of teeth   | 54   |
| Diameter (in)  | 8.88 |
| Min. bore (in) | 0.5  |
| Max. bore (in) | 1.63 |
| Hub H (in)     | 3    |
| Hub L (in)     | 1    |
| Weight (lbs)   | 5.8  |
| Bushing no.    | 1610 |