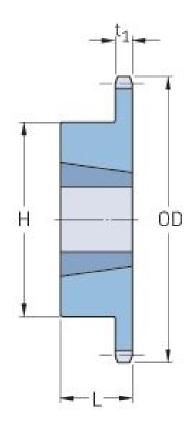

## PHS 41-1TB45

| Pitch P (in)   | 0.5  |
|----------------|------|
| No. of teeth   | 45   |
| Diameter (in)  | 7.45 |
| Min. bore (in) | 0.5  |
| Max. bore (in) | 1.63 |
| Hub H (in)     | 3    |
| Hub L (in)     | 1    |
| Weight (lbs)   | 4.4  |
| Bushing no.    | 1610 |