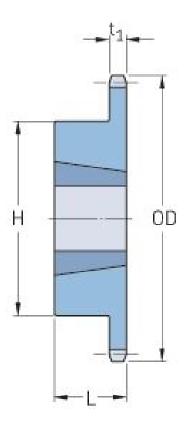

## PHS 41-1TB32

| Pitch P (in)   | 0.5  |
|----------------|------|
| No. of teeth   | 32   |
| Diameter (in)  | 5.38 |
| Min. bore (in) | 0.5  |
| Max. bore (in) | 1.63 |
| Hub H (in)     | 3    |
| Hub L (in)     | 1    |
| Weight (lbs)   | 2.8  |
| Bushing no.    | 1610 |