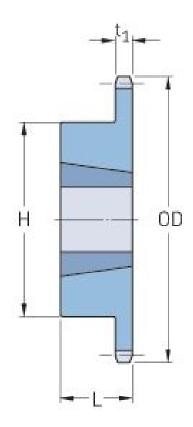

## PHS 35-1TB60

| Pitch P (in)   | 0.38 |
|----------------|------|
| No. of teeth   | 60   |
| Diameter (in)  | 7.38 |
| Min. bore (in) | 0.5  |
| Max. bore (in) | 1.63 |
| Hub H (in)     | 3.25 |
| Hub L (in)     | 1    |
| Weight (lbs)   | 3.9  |
| Bushing no.    | 1610 |