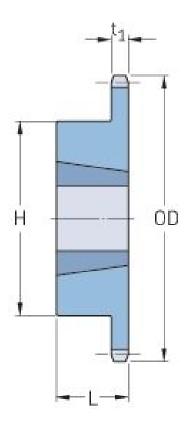

## PHS 35-1TB54

| Pitch P (in)   | 0.38 |
|----------------|------|
| No. of teeth   | 54   |
| Diameter (in)  | 6.66 |
| Min. bore (in) | 0.5  |
| Max. bore (in) | 1.63 |
| Hub H (in)     | 3.25 |
| Hub L (in)     | 1    |
| Weight (lbs)   | 3.5  |
| Bushing no.    | 1610 |