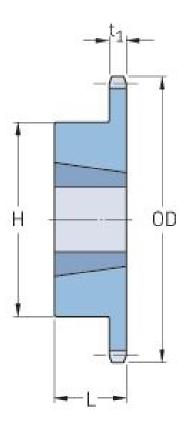

## PHS 35-1TB48

| Pitch P (in)   | 0.38 |
|----------------|------|
| No. of teeth   | 48   |
| Diameter (in)  | 5.95 |
| Min. bore (in) | 0.5  |
| Max. bore (in) | 1.63 |
| Hub H (in)     | 3.25 |
| Hub L (in)     | 1    |
| Weight (lbs)   | 3.2  |
| Bushing no.    | 1610 |