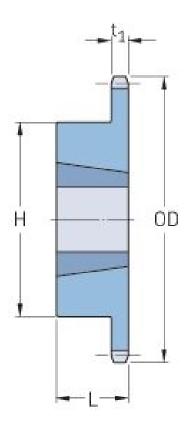

## PHS 35-1TB42

| Pitch P (in)   | 0.38 |
|----------------|------|
| No. of teeth   | 42   |
| Diameter (in)  | 5.23 |
| Min. bore (in) | 0.5  |
| Max. bore (in) | 1.63 |
| Hub H (in)     | 3.25 |
| Hub L (in)     | 1    |
| Weight (lbs)   | 2.9  |
| Bushing no.    | 1610 |