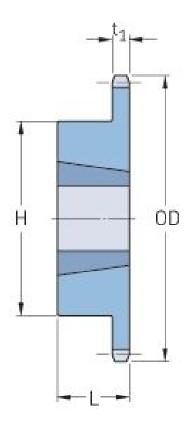

## PHS 35-1TB40

| Pitch P (in)   | 0.38 |
|----------------|------|
| No. of teeth   | 40   |
| Diameter (in)  | 4.99 |
| Min. bore (in) | 0.5  |
| Max. bore (in) | 1.63 |
| Hub H (in)     | 3.25 |
| Hub L (in)     | 1    |
| Weight (lbs)   | 2.8  |
| Bushing no.    | 1610 |