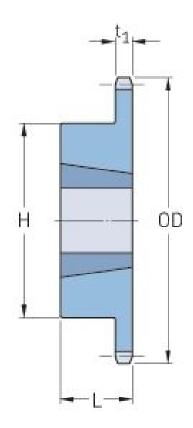

## PHS 35-1TB36

| Pitch P (in)   | 0.38 |
|----------------|------|
| No. of teeth   | 36   |
| Diameter (in)  | 4.51 |
| Min. bore (in) | 0.5  |
| Max. bore (in) | 1.63 |
| Hub H (in)     | 3.25 |
| Hub L (in)     | 1    |
| Weight (lbs)   | 2.3  |
| Bushing no.    | 1610 |