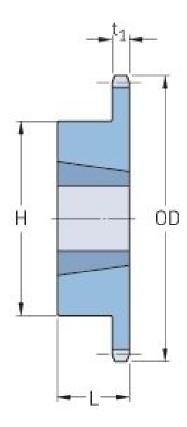

## PHS 35-1TB35

| Pitch P (in)   | 0.38 |
|----------------|------|
| No. of teeth   | 35   |
| Diameter (in)  | 4.39 |
| Min. bore (in) | 0.5  |
| Max. bore (in) | 1.63 |
| Hub H (in)     | 3.25 |
| Hub L (in)     | 1    |
| Weight (lbs)   | 2.3  |
| Bushing no.    | 1610 |