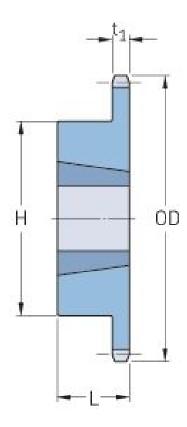

## PHS 35-1TB32

| Pitch P (in)   | 0.38 |
|----------------|------|
| No. of teeth   | 32   |
| Diameter (in)  | 4.03 |
| Min. bore (in) | 0.5  |
| Max. bore (in) | 1.63 |
| Hub H (in)     | 3.25 |
| Hub L (in)     | 1    |
| Weight (lbs)   | 2.2  |
| Bushing no.    | 1610 |