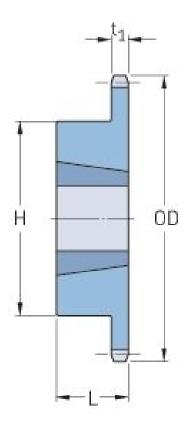

## PHS 35-1TB28

| Pitch P (in)   | 0.38 |
|----------------|------|
| No. of teeth   | 28   |
| Diameter (in)  | 3.55 |
| Min. bore (in) | 0.5  |
| Max. bore (in) | 1.63 |
| Hub H (in)     | 2.88 |
| Hub L (in)     | 1    |
| Weight (lbs)   | 2.1  |
| Bushing no.    | 1610 |