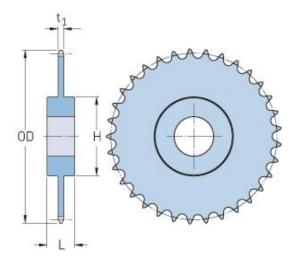

## PHS 200-1C54

| Pitch P (in)   | 2.5   |
|----------------|-------|
| No. of teeth   | 54    |
| Diameter (in)  | 44.42 |
| Min. bore (in) | 1.5   |
| Max. bore (in) | 6.5   |
| Hub H (in)     | 9.5   |
| Hub L (in)     | 5.5   |
| Weight (lbs)   | 512   |