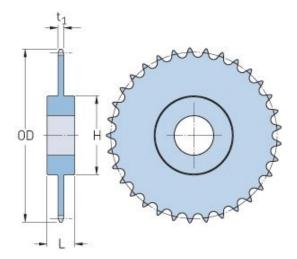

## PHS 200-1C32

| Pitch P (in)   | 2.5   |
|----------------|-------|
| No. of teeth   | 32    |
| Diameter (in)  | 26.88 |
| Min. bore (in) | 1.5   |
| Max. bore (in) | 5.75  |
| Hub H (in)     | 8.5   |
| Hub L (in)     | 4.5   |
| Weight (lbs)   | 220   |