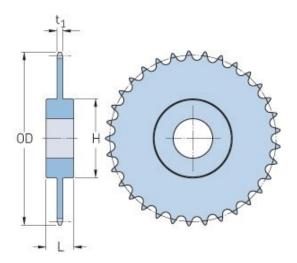

## PHS 180-1C35

| Pitch P (in)   | 2.25  |
|----------------|-------|
| No. of teeth   | 35    |
| Diameter (in)  | 26.35 |
| Min. bore (in) | 1.5   |
| Max. bore (in) | 5.75  |
| Hub H (in)     | 8.5   |
| Hub L (in)     | 4.38  |
| Weight (lbs)   | 222   |