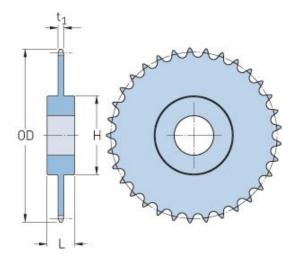

## PHS 180-1C30

| Pitch P (in)   | 2.25  |
|----------------|-------|
| No. of teeth   | 30    |
| Diameter (in)  | 22.76 |
| Min. bore (in) | 1.5   |
| Max. bore (in) | 5.75  |
| Hub H (in)     | 8.5   |
| Hub L (in)     | 4.38  |
| Weight (lbs)   | 180   |