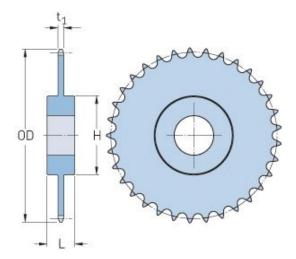

## PHS 140-1C80

| Pitch P (in)   | 1.75  |
|----------------|-------|
| No. of teeth   | 80    |
| Diameter (in)  | 45.59 |
| Min. bore (in) | 1.5   |
| Max. bore (in) | 5.38  |
| Hub H (in)     | 7.5   |
| Hub L (in)     | 5     |
| Weight (lbs)   | 331   |