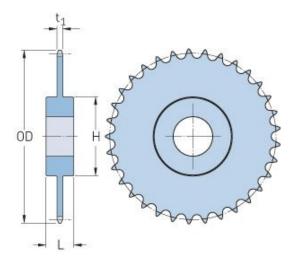

## PHS 80-1C112

| Pitch P (in)   | 1     |
|----------------|-------|
| No. of teeth   | 112   |
| Diameter (in)  | 36.24 |
| Min. bore (in) | 1.5   |
| Max. bore (in) | 4.25  |
| Hub H (in)     | 6.25  |
| Hub L (in)     | 3.5   |
| Weight (lbs)   | 154   |