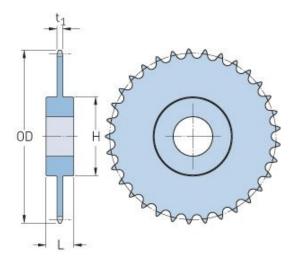

## PHS 80-1C96

| Pitch P (in)   | 1     |
|----------------|-------|
| No. of teeth   | 96    |
| Diameter (in)  | 31.15 |
| Min. bore (in) | 1.5   |
| Max. bore (in) | 4.25  |
| Hub H (in)     | 6.25  |
| Hub L (in)     | 3.5   |
| Weight (lbs)   | 117   |