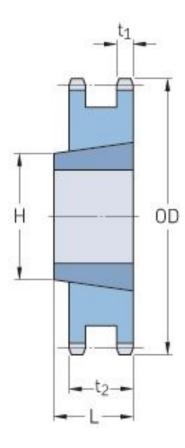

## PHS 80-2TB13

| Pitch P (in)   | 1    |
|----------------|------|
| No. of teeth   | 13   |
| Diameter (in)  | 4.66 |
| Min. bore (in) | 0.5  |
| Max. bore (in) | 1.63 |
| Hub H (in)     | -    |
| Hub L (in)     | 1.5  |
| Weight (lbs)   | 3.4  |
| Bushing no.    | 1615 |