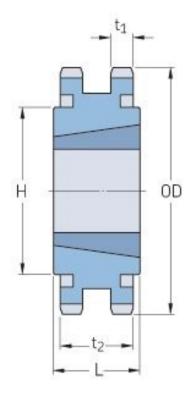

## PHS 60-2TB76

| Pitch P (in)   | 0.75  |
|----------------|-------|
| No. of teeth   | 76    |
| Diameter (in)  | 18.58 |
| Min. bore (in) | 1.25  |
| Max. bore (in) | 3     |
| Hub H (in)     | 5.25  |
| Hub L (in)     | 2     |
| Weight (lbs)   | 42.5  |
| Bushing no.    | 3020  |