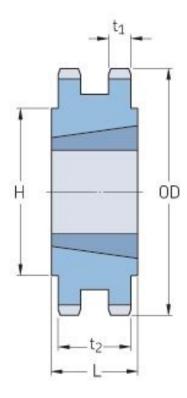

## PHS 60-2TB45

| No. of teeth       45         Diameter (in)       11.18         Min. bore (in)       0.75         Max. bore (in)       1.5         Hub H (in)       4.25 |
|----------------------------------------------------------------------------------------------------------------------------------------------------------|
| Min. bore (in) 0.75  Max. bore (in) 1.5                                                                                                                  |
| Max. bore (in)                                                                                                                                           |
| Widx. Dore (III)                                                                                                                                         |
| Hub H (in) 4.25                                                                                                                                          |
| ` '                                                                                                                                                      |
| Hub L (in) 1.75                                                                                                                                          |
| Weight (lbs) 29.5                                                                                                                                        |
| Bushing no. 2517                                                                                                                                         |