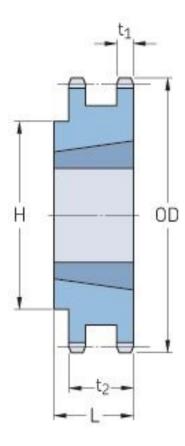

## PHS 50-2TB30

| Pitch P (in)   | 0.63 |
|----------------|------|
| No. of teeth   | 30   |
| Diameter (in)  | 6.32 |
| Min. bore (in) | 0.75 |
| Max. bore (in) | 2.5  |
| Hub H (in)     | 5.28 |
| Hub L (in)     | 1.75 |
| Weight (lbs)   | 7.5  |
| Bushing no.    | 2517 |