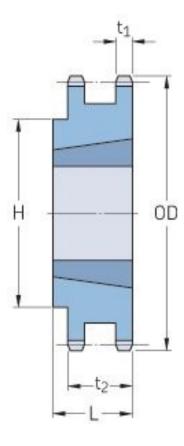

## PHS 35-2TB70

| Pitch P (in)   | 0.38 |
|----------------|------|
| No. of teeth   | 70   |
| Diameter (in)  | 8.57 |
| Min. bore (in) | 0.5  |
| Max. bore (in) | 1.63 |
| Hub H (in)     | 3.63 |
| Hub L (in)     | 1    |
| Weight (lbs)   | 6.3  |
| Bushing no.    | 1610 |