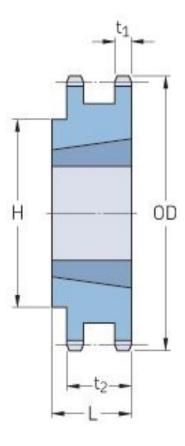

## PHS 35-2TB60

| Pitch P (in)   | 0.38 |
|----------------|------|
| No. of teeth   | 60   |
| Diameter (in)  | 7.38 |
| Min. bore (in) | 0.5  |
| Max. bore (in) | 1.63 |
| Hub H (in)     | 3.63 |
| Hub L (in)     | 1    |
| Weight (lbs)   | 4.9  |
| Bushing no.    | 1610 |