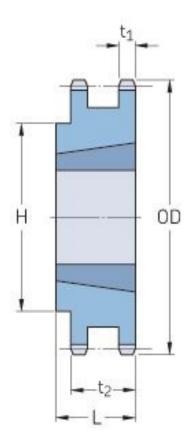

## PHS 35-2TB48

| Pitch P (in)   | 0.38 |
|----------------|------|
| No. of teeth   | 48   |
| Diameter (in)  | 5.95 |
| Min. bore (in) | 0.5  |
| Max. bore (in) | 1.63 |
| Hub H (in)     | 3.63 |
| Hub L (in)     | 1    |
| Weight (lbs)   | 3.5  |
| Bushing no.    | 1610 |