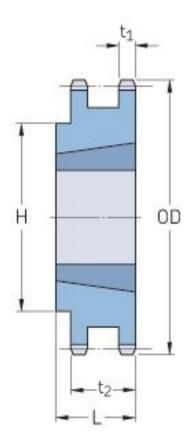

## PHS 35-2TB45

| Pitch P (in)   | 0.38 |
|----------------|------|
| No. of teeth   | 45   |
| Diameter (in)  | 5.59 |
| Min. bore (in) | 0.5  |
| Max. bore (in) | 1.63 |
| Hub H (in)     | 3.25 |
| Hub L (in)     | 1    |
| Weight (lbs)   | 3.2  |
| Bushing no.    | 1610 |