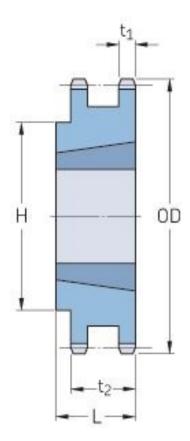

## PHS 35-2TB35

| Pitch P (in)   | 0.38 |
|----------------|------|
| No. of teeth   | 35   |
| Diameter (in)  | 4.39 |
| Min. bore (in) | 0.5  |
| Max. bore (in) | 1.63 |
| Hub H (in)     | 3.25 |
| Hub L (in)     | 1    |
| Weight (lbs)   | 2.3  |
| Bushing no.    | 1610 |