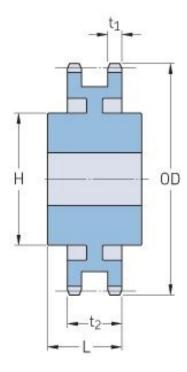

## PHS 140-2C35

| Pitch P (in)   | 1.75  |
|----------------|-------|
| No. of teeth   | 35    |
| Diameter (in)  | 20.49 |
| Min. bore (in) | 1.5   |
| Max. bore (in) | 5.38  |
| Hub H (in)     | 7.5   |
| Hub L (in)     | 6     |
| Weight (lbs)   | 180   |