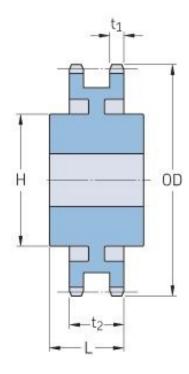

## PHS 100-2C45

| Pitch P (in)   | 1.25  |
|----------------|-------|
| No. of teeth   | 45    |
| Diameter (in)  | 18.63 |
| Min. bore (in) | 1.5   |
| Max. bore (in) | 3.81  |
| Hub H (in)     | 6     |
| Hub L (in)     | 4.5   |
| Weight (lbs)   | 103   |
|                |       |