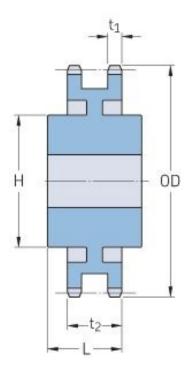

## PHS 80-2C52

| Pitch P (in)   | 1     |
|----------------|-------|
| No. of teeth   | 52    |
| Diameter (in)  | 17.13 |
| Min. bore (in) | 1.5   |
| Max. bore (in) | 3.75  |
| Hub H (in)     | 5.75  |
| Hub L (in)     | 3.75  |
| Weight (lbs)   | 78.4  |