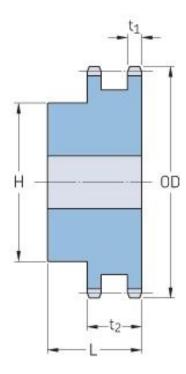

## PHS 80-2B42

| Pitch P (in)   | 1     |
|----------------|-------|
| No. of teeth   | 42    |
| Diameter (in)  | 13.94 |
| Min. bore (in) | 1.25  |
| Max. bore (in) | 3.75  |
| Hub H (in)     | 5.75  |
| Hub L (in)     | 3.13  |
| Weight (lbs)   | 71.5  |
|                |       |