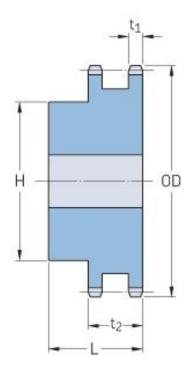

## PHS 80-2B35

| Pitch P (in)   | 1     |
|----------------|-------|
| No. of teeth   | 35    |
| Diameter (in)  | 11.71 |
| Min. bore (in) | 1.25  |
| Max. bore (in) | 3.75  |
| Hub H (in)     | 5.75  |
| Hub L (in)     | 3     |
| Weight (lbs)   | 49.1  |
|                |       |