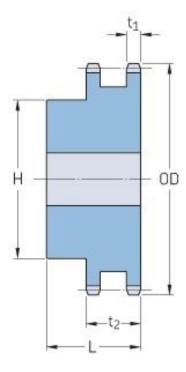

## PHS 60-2B35

| Pitch P (in)   | 0.75 |
|----------------|------|
| No. of teeth   | 35   |
| Diameter (in)  | 8.78 |
| Min. bore (in) | 1.25 |
| Max. bore (in) | 3    |
| Hub H (in)     | 4.5  |
| Hub L (in)     | 2.38 |
| Weight (lbs)   | 22.8 |